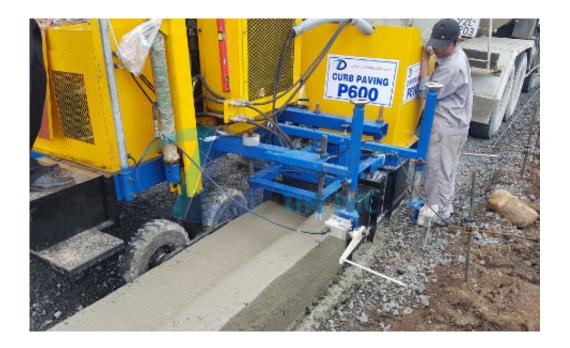

## **Curb Paver**

Orders

**Hotline** 

Chat zalo

Whatsapp

<u>Facebook</u>

To meet the requirements of traffic construction customers: Need a fast boundary processing equipment to replace the manual flow to ensure the progress but at reasonable cost, quick return of capital.

Thu Duc Engineering and Construction Co., Ltd has successfully researched and manufactured the slab formers with the following parameters:

Engine power: 60Hp

Maximum speed of 4m / min, moving by crawler.

Maximal bed thickness: 45cm (high), 60cm (width)

Automatic steering control system with standard wire by sensor.

Hydraulic vibrator system, diameter 66mm.