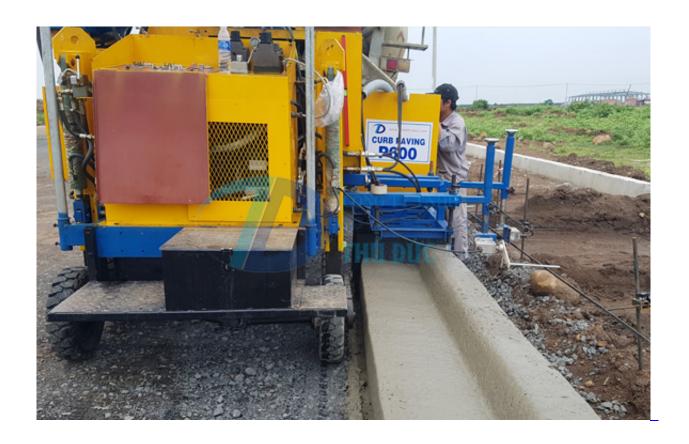

## **Curb Paver**

Orders

**Hotline** 

Chat zalo

Whatsapp

<u>Facebook</u>

To meet the requirements of traffic construction customers: Need a fast boundary processing equipment to replace the manual flow to ensure the progress but at reasonable cost, quick return of capital.

Thu Duc Engineering and Construction Co., Ltd has successfully researched and manufactured the slab formers with the following parameters:

Engine power: 60Hp

Maximum speed of 4m / min, moving by crawler.

Maximal bed thickness: 45cm (high), 60cm (width)

Automatic steering control system with standard wire by sensor.

Hydraulic vibrator system, diameter 66mm.