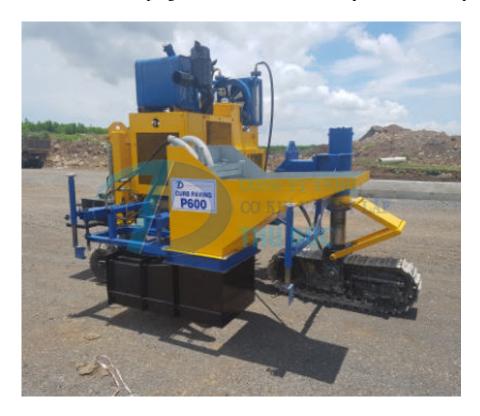

Thu Duc Engineering and Construction Co., Ltd has successfully researched and manufactured the slab formers with the following parameters:

Engine power: 60Hp

Maximum speed of 4m / min, moving by crawler.

Maximal bed thickness: 45cm (high), 60cm (width)

Automatic steering control system with standard wire by sensor.

Hydraulic vibrator system, diameter 66mm.