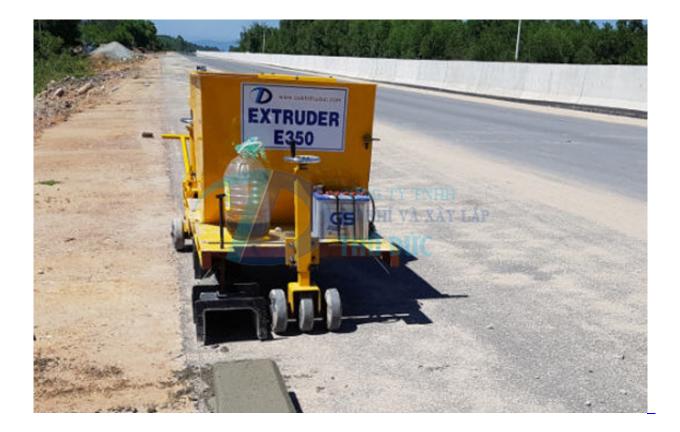

## Extruder

Orders

Hotline

Chat zalo

<u>Whatsapp</u>

Facebook

E-350 extrusions can be bored with cement or hot asphalt concrete .... Help save time construction, labor, quality assurance bed ...

The machine is researched and manufactured in Vietnam according to American technology.

## MODEL

Moved by rubber wheels

| E-350 | (Extruder)  |
|-------|-------------|
| 1000  | (Linu auti) |

| Maximum size of pavement bundles by width  | 35 cm  |
|--------------------------------------------|--------|
| Maximum size of pavement bundles by height | 25cm   |
| HONDA engine, 12V power start, air cooled  | 630    |
| Fuel tank capacity                         | 10L    |
| Average working speed                      | 4 m/ph |
|                                            |        |