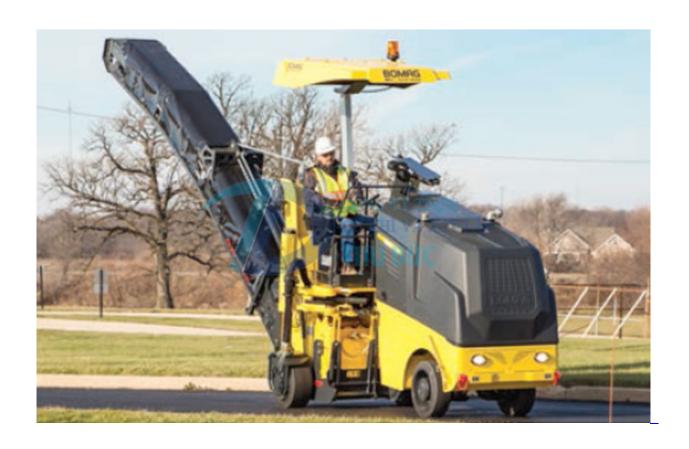

# **Asphalt Milling Machine**

Orders

<u>Hotline</u>

Chat zalo

Whatsapp

<u>Facebook</u>

Plastic rakes and scraps used to scrape the surface of concrete roads to avoid the old plastic damaged to rinse the new side of the road in the maintenance and repair of roads.

#### **Cutting drum**

Cutting width: 500-600mm

Cutting depth: 0 - 210mm

Milling line space: in (mm) 0.59 (15) 0.59 (15)

Drum diameter: (700) mm

Number of cutting teeth: 58-64

Speed: 115/130 / 145rpm

#### **Engine**

Manufactured by: Deutz TCD 2012 Deutz TCD 2012

Water cooled

4 cylinders

Engine power: 125 kW

Speed: 2100 rpm