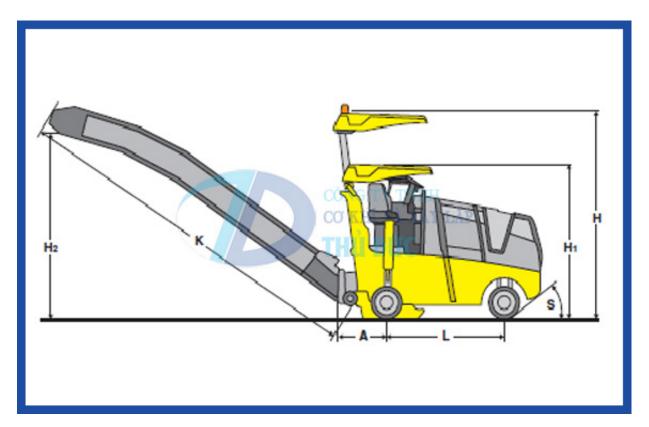

### **Key figures**

Working speed: 0-30m / min

Movement speed: 0-6km / min

Fuel tank: 230L

Conveyor capacity: 85M3 / hour

Belt width: 400mm

Total weight (without conveyor): 8400Kg

Dimensions: 3735x1635x2750