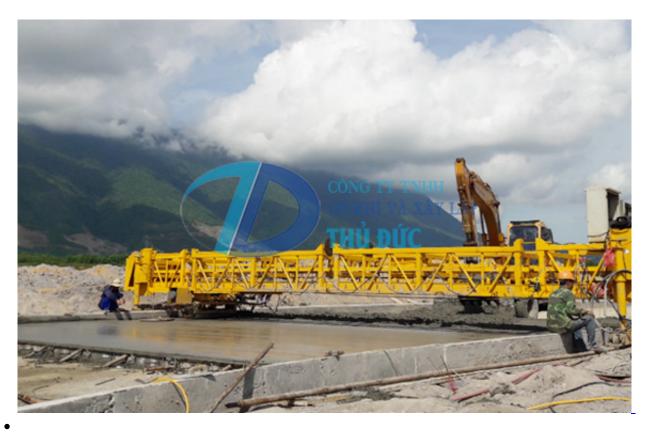

## **Concrete cylinder finisher CF1250H**

<u>Orders</u>

<u>Hotline</u>

Chat zalo

Whatsapp

<u>Facebook</u>

The Concrete Cylinder Finisher CF1250 - Hydraulic is a perfect chosen for for concrete road paving as well as floors construction, Bridges surface, Airports, Sloop paving etc.

## TECHNICAL SPECIFICATIONS

- Productivity: 150 square meter/ hour with single drum; 300 square meter/ hour with double drum.
- Paving width standard 2,5m 6m. Can be paving up to 20m width with adding frame.
- modular frame made from welded steel panels, quickly install, be sure strong enough and easy transportation.
- finishing width is infinitely adjustable to within 1,25 meter less than the overall width. Finishing width adjustment are made from the operators control panel using automatic reverse controls
- four grade jacks, manually height adjustable
- four pairs of double flange wheels, 80 mm wide, by 140 mm diameter. Two pairs are hydraulically driven and two pairs are idle
- 250 mm diameter augers, for finishing carriage. One left hand, one right hand, with guard
- finishing cylinder mounted on finishing carriage, 250 mm diameter by 1250 mm long
- double chain undercarriage drive
- double rail/double wheel undercarriage guide
- designed for operation on flat and inclined surfaces without modification to basic frame structure.