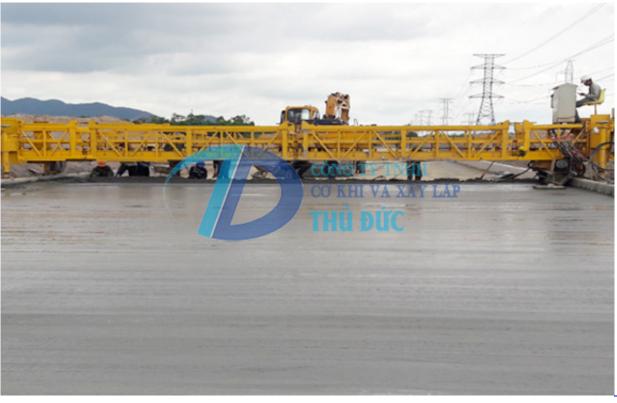

## **Concrete cylinder finisher CF1250H**

<u>Orders</u>

<u>Hotline</u>

Chat zalo

Whatsapp

<u>Facebook</u>

The Concrete Cylinder Finisher CF1250 - Hydraulic is a perfect chosen for for concrete road paving as well as floors construction, Bridges surface, Airports, Sloop paving etc.

## TECHNICAL SPECIFICATIONS

- Productivity: 150 square meter/ hour with single drum; 300 square meter/ hour with double drum.
- Paving width standard 2,5m 6m. Can be paving up to 20m width with adding frame.
- modular frame made from welded steel panels, quickly install, be sure strong enough and easy transportation.
- finishing width is infinitely adjustable to within 1,25 meter less than the overall width. Finishing width adjustment are made from the operators control panel using automatic reverse controls
- four grade jacks, manually height adjustable
- four pairs of double flange wheels, 80 mm wide, by 140 mm diameter. Two pairs are hydraulically driven and two pairs are idle
- 250 mm diameter augers, for finishing carriage. One left hand, one right hand, with guard
- finishing cylinder mounted on finishing carriage, 250 mm diameter by 1250 mm long
- double chain undercarriage drive
- double rail/double wheel undercarriage guide
- designed for operation on flat and inclined surfaces without modification to basic frame structure.