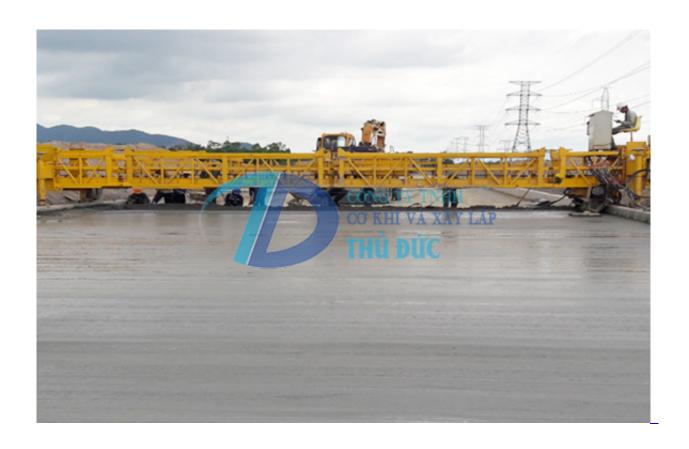

## **Concrete cylinder finisher CF1250H**

<u>Orders</u>

<u>Hotline</u>

Chat zalo

Whatsapp

<u>Facebook</u>

The Concrete Cylinder Finisher CF1250 - Hydraulic is a perfect chosen for for concrete road paving as well as floors construction, Bridges surface, Airports, Sloop paving etc.

## TECHNICAL SPECIFICATIONS

- Productivity: 150 square meter/ hour with single drum; 300 square meter/ hour with double drum.
- Paving width standard 2,5m 6m. Can be paving up to 20m width with adding frame.
- modular frame made from welded steel panels, quickly install, be sure strong enough and easy transportation.
- finishing width is infinitely adjustable to within 1,25 meter less than the overall width. Finishing width adjustment are made from the operators control panel using automatic reverse controls
- four grade jacks, manually height adjustable
- four pairs of double flange wheels, 80 mm wide, by 140 mm diameter. Two pairs are hydraulically driven and two pairs are idle
- 250 mm diameter augers, for finishing carriage. One left hand, one right hand, with guard
- finishing cylinder mounted on finishing carriage, 250 mm diameter by 1250 mm long
- double chain undercarriage drive
- double rail/double wheel undercarriage guide
- designed for operation on flat and inclined surfaces without modification to basic frame structure.