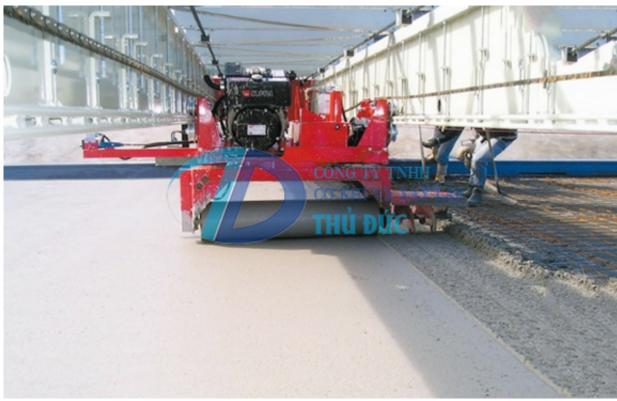

## **Concrete cylinder finisher CF1250H**

<u>Orders</u>

<u>Hotline</u>

Chat zalo

Whatsapp

<u>Facebook</u>

The Concrete Cylinder Finisher CF1250 - Hydraulic is a perfect chosen for for concrete road paving as well as floors construction, Bridges surface, Airports, Sloop paving etc.

## TECHNICAL SPECIFICATIONS

- Productivity: 150 square meter/ hour with single drum; 300 square meter/ hour with double drum.
- Paving width standard 2,5m 6m. Can be paving up to 20m width with adding frame.
- modular frame made from welded steel panels, quickly install, be sure strong enough and easy transportation.
- finishing width is infinitely adjustable to within 1,25 meter less than the overall width. Finishing width adjustment are made from the operators control panel using automatic reverse controls
- four grade jacks, manually height adjustable
- four pairs of double flange wheels, 80 mm wide, by 140 mm diameter. Two pairs are hydraulically driven and two pairs are idle
- 250 mm diameter augers, for finishing carriage. One left hand, one right hand, with guard
- finishing cylinder mounted on finishing carriage, 250 mm diameter by 1250 mm long
- double chain undercarriage drive
- double rail/double wheel undercarriage guide
- designed for operation on flat and inclined surfaces without modification to basic frame structure.