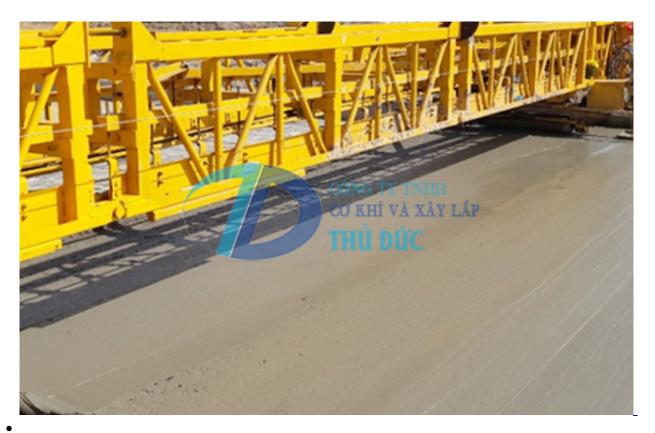

## TECHNICAL SPECIFICATIONS

- Productivity: 150 square meter/ hour with single drum; 300 square meter/ hour with double drum.
- Paving width standard 2,5m 6m. Can be paving up to 20m width with adding frame.
- modular frame made from welded steel panels, quickly install, be sure strong enough and easy transportation.
- finishing width is infinitely adjustable to within 1,25 meter less than the overall width. Finishing width adjustment are made from the operators control panel using automatic reverse controls
- four grade jacks, manually height adjustable
- four pairs of double flange wheels, 80 mm wide, by 140 mm diameter. Two pairs are hydraulically driven and two pairs are idle
- 250 mm diameter augers, for finishing carriage. One left hand, one right hand, with guard
- finishing cylinder mounted on finishing carriage, 250 mm diameter by 1250 mm long
- double chain undercarriage drive
- double rail/double wheel undercarriage guide
- designed for operation on flat and inclined surfaces without modification to basic frame structure.