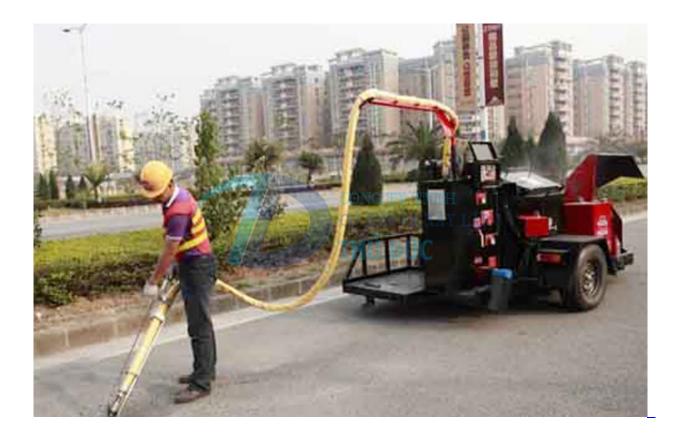

Crack sealing machine

Orders

Hotline

Chat zalo

<u>Whatsapp</u>

Facebook

Matit is used for masonry, slab expansion, concrete pavement, warehouse, asphalt cracks.