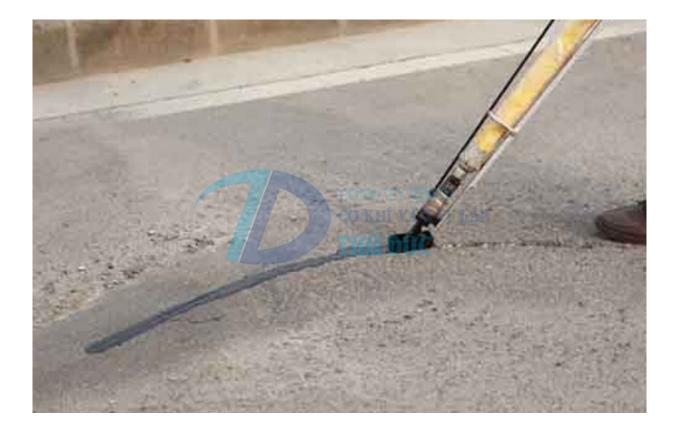

Crack sealing machine

Orders

Hotline

Chat zalo

<u>Whatsapp</u>

Facebook

Matit is used for masonry, slab expansion, concrete pavement, warehouse, asphalt cracks.