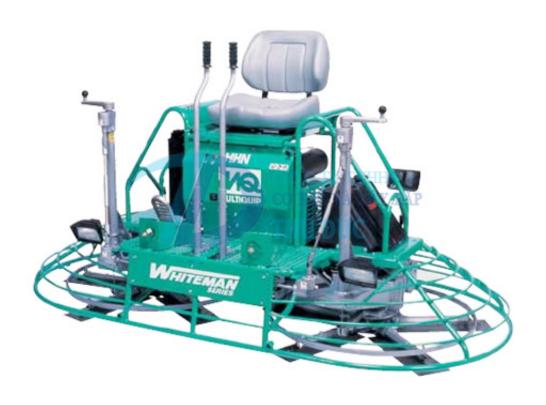

## **Trowel machine**

Orders

**Hotline** 

Chat zalo

Whatsapp

<u>Facebook</u>

Concrete trowel with stable working conditions, long working time, fast tread speed, good quality, trowel will make easy leveling of concrete, plus super smooth trapezium. flat with a powerful 5.5Hp engine will bring the quality of concrete flat, smooth. Concrete trowel with high maneuverability, saving manpower for making planes.