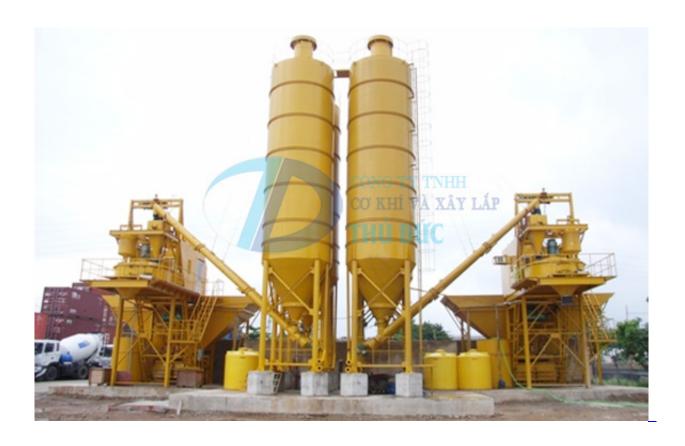

## Cigarettes

Silicon is used to store bulk materials (cement, fly ash, stone powder ...) with a capacity of 60 tons to 200 tons.

<u>Orders</u>

**Hotline** 

Chat zalo

Whatsapp

<u>Facebook</u>

- The body of the silo is whirled and tapered on a dedicated cyclone to ensure a consistent and uniform round.
- Welds are welded on MIG MAG welding machines with a team of skilled workers, ensuring the tight seal, durable.
- Silicon paint process ensures quality standard TCVN334-2005, paint 3 layers (1 anti-rust layer + 2 paint) with a total paint thickness of  $90\mu m$ . Check the thickness of paint by specialized equipment imported from Europe.
- System: dust filter designed to ensure effective dust, friendly people and surrounding environment.